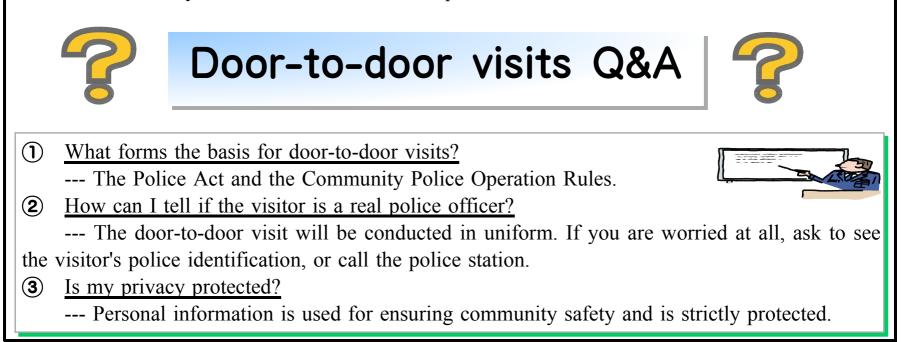

# Please cooperate with door-to-door visits

### What are door-to-door visits? ☆

Door-to-door visits are when police officers from normal or residential police boxes visit homes, businesses, and so on to listen to requests or to inform people about matters such as crime and accident prevention.